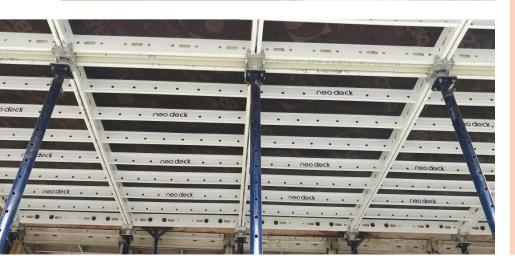

## **Our Different range of Formwork**

- 1) Neo Deck Drop Head System For
- verticals
- 3) Neo Table Formwork System For Flat Slab
- 4) Neoflex Formwork System for Slab & Verticals
- 5) Formwork H-Beams (H-16 & H-20 Beams)