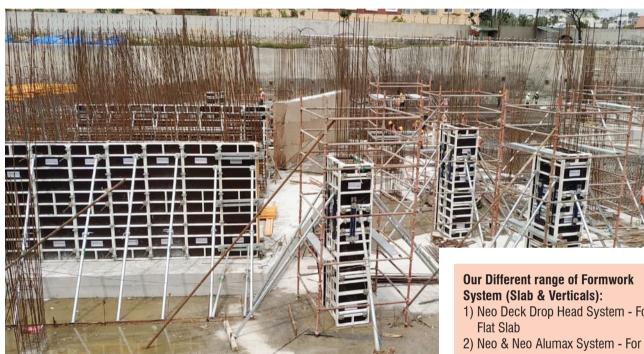

## **GODREJ PROPERTIES -** Residential Project in Bangalore

Godrej Reflections in Sarjapur, Bangalore is a residential project with 2B + G + 21Floors.

The Client, KEC International Ltd wanted to use Advanced System for Verticals in the Basement Floors.

av Nirman proposed its Neo Alumax System for Verticals and the Client was able to increase the Productivity to 2.50 manhours/sq.mtr. Neo Alumax Panels are also lightweight and so no crane was required.

Neo Alumax System for Verticals: Neo Alumax Formwork System is the most lightweight and durable System for Verticals Application: Neo Alumax is used for all

type of Vertical Structures like Column, Retaining Wall, Core Wall etc.