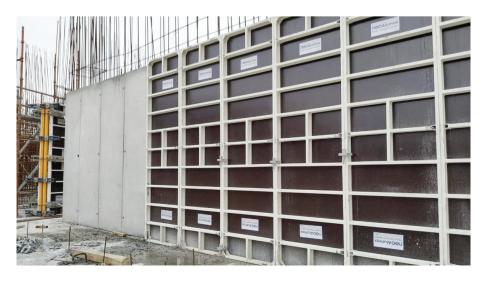

Neo Alumax System for Verticals: Neo Alumax Formwork System is the most lightweight and durable System for Verticals Application: Neo Alumax is used for all

type of Vertical Structures like Column, Retaining Wall, Core Wall etc.

Arrangement: Neo Alumax comes with completely ready to use Aluminium Panels which is to be fixed with Neo Alumax Clamps. Tie Rod and Super Plate is to be fixed in the Provision given in the Neo Alumax Panels. Prop is provided for Alignment purpose.

## Advantages:

- Neo Alumax Panels are completely made out of high-grade Aluminium material fixed with Birch Film Faced Plywood. The Panels are Powder Coated for higher durability.
- Neo Alumax Panels are designed for Max. Concrete Pressure of 70Kn/m2. So No requirement of Wallers at all in this System.
- High Labour Productivity due to the use of minimum components like - Neo Alumax

Panel, Clamp, Tie Rod & Super plate, Prop.

- No requirement of Crane as all the Panels is light in weight. Neo Alumax Panels weights 24.00 Kgs/Sq.mtr.
- Also comes with Universal Panel option which can adjust the Panel to any size of Column with same Panel.
- This system also comes with Working Platform arrangement along with Brackets for 2nd lift purpose.