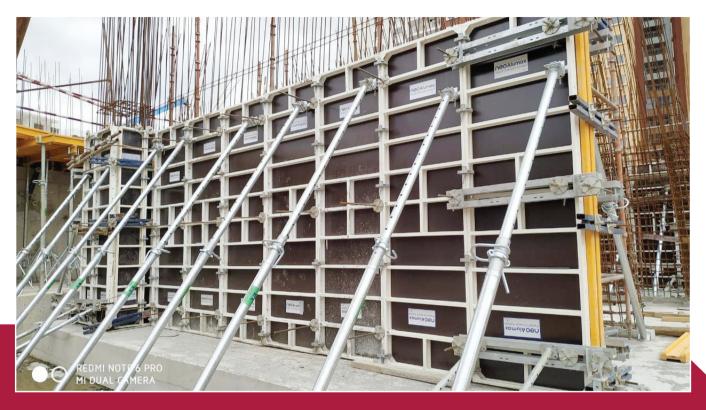

Neo Alumax System for Verticals: Neo Alumax Formwork System is the most lightweight and durable System for Verticals Application: Neo Alumax is used for all

type of Vertical Structures like Column, Retaining Wall, Core Wall etc.

Arrangement: Neo Alumax comes with completely ready to use Aluminium Panels which is to be fixed with Neo Alumax Clamps. Tie Rod and Super Plate is to be fixed in the Provision given in the Neo Alumax Panels. Prop is provided for Alignment purpose.

## Advantages:

- Neo Alumax Panels are completely made out of high-grade Aluminium material fixed with Birch Film Faced Plywood. The Panels are Powder Coated for higher durability.
- Neo Alumax Panels are designed for Max. Concrete Pressure of 70Kn/m2. So No requirement of Wallers at all in this System.
- High Labour Productivity due to the use of minimum components like - Neo Alumax

Panel, Clamp, Tie Rod & Super plate, Prop.

- No requirement of Crane as all the Panels is light in weight. Neo Alumax Panels weights 24.00 Kgs/Sq.mtr.
- Also comes with Universal Panel option which can adjust the Panel to any size of Column with same Panel.
- This system also comes with Working Platform arrangement along with Brackets for 2nd lift purpose.