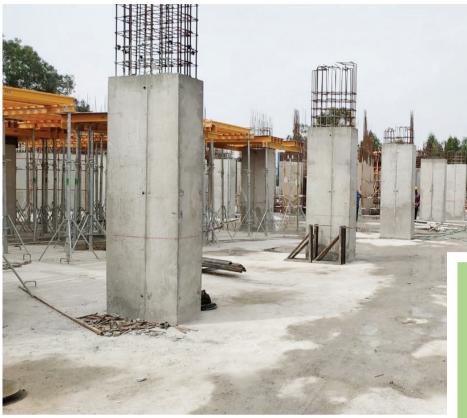

Neo Alumax System for Verticals: Neo Alumax Formwork System is the most lightweight and durable System for Verticals Application: Neo Alumax is used for all

type of Vertical Structures like Column, Retaining Wall, Core Wall etc.

## Advantages:

- Neo Alumax Panels are completely made out of high-grade Aluminium material fixed with Birch Film Faced Plywood. The Panels are Powder Coated for higher durability.
- Neo Alumax Panels are designed for Max. Concrete Pressure of 70Kn/m2. So No requirement of Wallers at all in this System.
- High Labour Productivity due to the use of minimum components like - Neo Alumax

Panel, Clamp, Tie Rod & Super plate, Prop.

- No requirement of Crane as all the Panels is light in weight. Neo Alumax Panels weights 24.00 Kgs/Sq.mtr.
- Also comes with Universal Panel option which can adjust the Panel to any size of Column with same Panel.
- This system also comes with Working Platform arrangement along with Brackets for 2nd lift purpose.