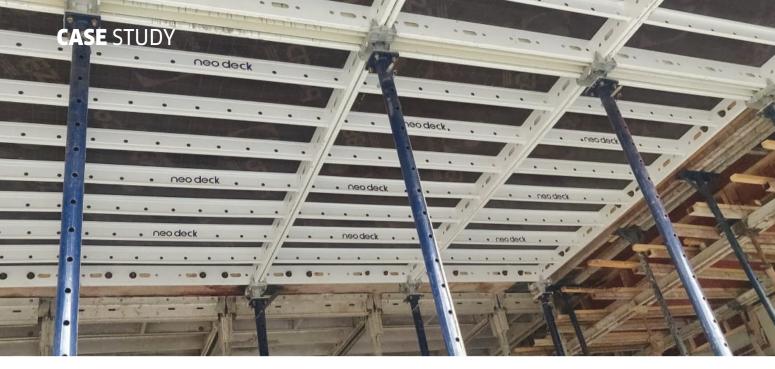

## **Our Different range of Formwork**

- 1) Neo Deck Drop Head System For
- verticals
- 3) Neo Table Formwork System For Flat Slab
- 4) Neoflex Formwork System for Slab & Verticals
- 5) Formwork H-Beams (H-16 & H-20 Beams)